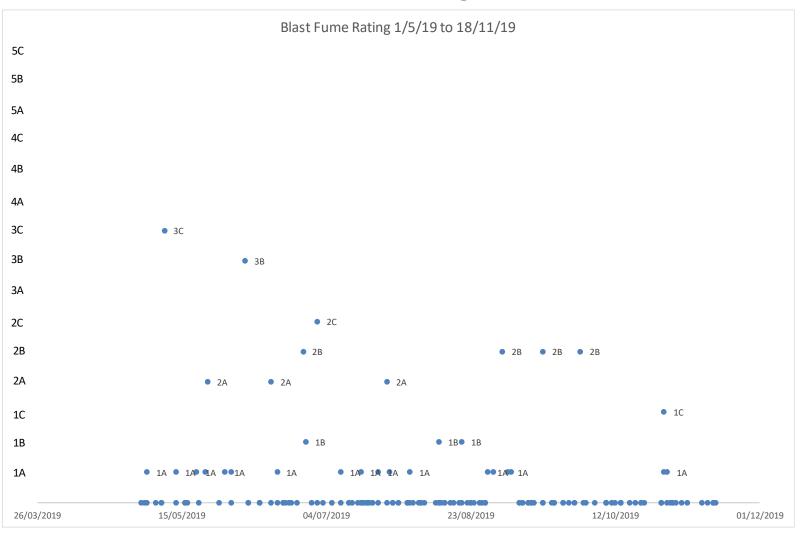

Action 5: In response to a request from Hollee, HVO to provide an update on employment indicating; the numbers around apprentices, plus contractors to full times, in and out of the area.

Action 6: In response to a query from Neville, HVO to look into sharing blast tracking data to show trends and the ranking of shots.

# Action 6 from previous CCC meeting (21 Aug)

#### Data to show trends and the ranking of fume for shots

|                        | Level                | Typical Appearance                                                                                                                                                                                                                                                                                                                                                                                                                                                                                                                                                                                                                                                                                                                                                                                                                                                                                                                                                                                                                                                                                                                                                                                                                                                                                                                                                                                                                                                                                                                                                                                                                                                                                                                                                                                                                                                                                                                                                                                                                                                                                                             |  |
|------------------------|----------------------|--------------------------------------------------------------------------------------------------------------------------------------------------------------------------------------------------------------------------------------------------------------------------------------------------------------------------------------------------------------------------------------------------------------------------------------------------------------------------------------------------------------------------------------------------------------------------------------------------------------------------------------------------------------------------------------------------------------------------------------------------------------------------------------------------------------------------------------------------------------------------------------------------------------------------------------------------------------------------------------------------------------------------------------------------------------------------------------------------------------------------------------------------------------------------------------------------------------------------------------------------------------------------------------------------------------------------------------------------------------------------------------------------------------------------------------------------------------------------------------------------------------------------------------------------------------------------------------------------------------------------------------------------------------------------------------------------------------------------------------------------------------------------------------------------------------------------------------------------------------------------------------------------------------------------------------------------------------------------------------------------------------------------------------------------------------------------------------------------------------------------------|--|
| Level 0 No !           | NOx gas              |                                                                                                                                                                                                                                                                                                                                                                                                                                                                                                                                                                                                                                                                                                                                                                                                                                                                                                                                                                                                                                                                                                                                                                                                                                                                                                                                                                                                                                                                                                                                                                                                                                                                                                                                                                                                                                                                                                                                                                                                                                                                                                                                |  |
| Level 1 Slight NOx gas |                      | A State of the last                                                                                                                                                                                                                                                                                                                                                                                                                                                                                                                                                                                                                                                                                                                                                                                                                                                                                                                                                                                                                                                                                                                                                                                                                                                                                                                                                                                                                                                                                                                                                                                                                                                                                                                                                                                                                                                                                                                                                                                                                                                                                                            |  |
| 1A                     | Localised            |                                                                                                                                                                                                                                                                                                                                                                                                                                                                                                                                                                                                                                                                                                                                                                                                                                                                                                                                                                                                                                                                                                                                                                                                                                                                                                                                                                                                                                                                                                                                                                                                                                                                                                                                                                                                                                                                                                                                                                                                                                                                                                                                |  |
| 1B                     | Medium               | Land St.                                                                                                                                                                                                                                                                                                                                                                                                                                                                                                                                                                                                                                                                                                                                                                                                                                                                                                                                                                                                                                                                                                                                                                                                                                                                                                                                                                                                                                                                                                                                                                                                                                                                                                                                                                                                                                                                                                                                                                                                                                                                                                                       |  |
| 1C                     | Extensive            | PATRICE STATE OF THE PARTY OF T |  |
| Level 2 Mind           | or yellow/orange gas | A PANTY                                                                                                                                                                                                                                                                                                                                                                                                                                                                                                                                                                                                                                                                                                                                                                                                                                                                                                                                                                                                                                                                                                                                                                                                                                                                                                                                                                                                                                                                                                                                                                                                                                                                                                                                                                                                                                                                                                                                                                                                                                                                                                                        |  |
| 2A                     | Localised            |                                                                                                                                                                                                                                                                                                                                                                                                                                                                                                                                                                                                                                                                                                                                                                                                                                                                                                                                                                                                                                                                                                                                                                                                                                                                                                                                                                                                                                                                                                                                                                                                                                                                                                                                                                                                                                                                                                                                                                                                                                                                                                                                |  |
| 2B                     | Medium               | of the sandy                                                                                                                                                                                                                                                                                                                                                                                                                                                                                                                                                                                                                                                                                                                                                                                                                                                                                                                                                                                                                                                                                                                                                                                                                                                                                                                                                                                                                                                                                                                                                                                                                                                                                                                                                                                                                                                                                                                                                                                                                                                                                                                   |  |
| 2C                     | Extensive            | and the                                                                                                                                                                                                                                                                                                                                                                                                                                                                                                                                                                                                                                                                                                                                                                                                                                                                                                                                                                                                                                                                                                                                                                                                                                                                                                                                                                                                                                                                                                                                                                                                                                                                                                                                                                                                                                                                                                                                                                                                                                                                                                                        |  |
| Level 3 Oran           | nge gas              |                                                                                                                                                                                                                                                                                                                                                                                                                                                                                                                                                                                                                                                                                                                                                                                                                                                                                                                                                                                                                                                                                                                                                                                                                                                                                                                                                                                                                                                                                                                                                                                                                                                                                                                                                                                                                                                                                                                                                                                                                                                                                                                                |  |
| 3A                     | Localised            | A second                                                                                                                                                                                                                                                                                                                                                                                                                                                                                                                                                                                                                                                                                                                                                                                                                                                                                                                                                                                                                                                                                                                                                                                                                                                                                                                                                                                                                                                                                                                                                                                                                                                                                                                                                                                                                                                                                                                                                                                                                                                                                                                       |  |
| 3B                     | Medium               |                                                                                                                                                                                                                                                                                                                                                                                                                                                                                                                                                                                                                                                                                                                                                                                                                                                                                                                                                                                                                                                                                                                                                                                                                                                                                                                                                                                                                                                                                                                                                                                                                                                                                                                                                                                                                                                                                                                                                                                                                                                                                                                                |  |
| 3C                     | Extensive            |                                                                                                                                                                                                                                                                                                                                                                                                                                                                                                                                                                                                                                                                                                                                                                                                                                                                                                                                                                                                                                                                                                                                                                                                                                                                                                                                                                                                                                                                                                                                                                                                                                                                                                                                                                                                                                                                                                                                                                                                                                                                                                                                |  |
| Level 4 Oran           | ge/red gas           | and the second division in                                                                                                                                                                                                                                                                                                                                                                                                                                                                                                                                                                                                                                                                                                                                                                                                                                                                                                                                                                                                                                                                                                                                                                                                                                                                                                                                                                                                                                                                                                                                                                                                                                                                                                                                                                                                                                                                                                                                                                                                                                                                                                     |  |
| 4A                     | Localised            |                                                                                                                                                                                                                                                                                                                                                                                                                                                                                                                                                                                                                                                                                                                                                                                                                                                                                                                                                                                                                                                                                                                                                                                                                                                                                                                                                                                                                                                                                                                                                                                                                                                                                                                                                                                                                                                                                                                                                                                                                                                                                                                                |  |
| 4B                     | Medium               | The state of the s |  |
| 4C                     | Extensive            | 1                                                                                                                                                                                                                                                                                                                                                                                                                                                                                                                                                                                                                                                                                                                                                                                                                                                                                                                                                                                                                                                                                                                                                                                                                                                                                                                                                                                                                                                                                                                                                                                                                                                                                                                                                                                                                                                                                                                                                                                                                                                                                                                              |  |
| Level 5 Red/           | purple gas           | 1                                                                                                                                                                                                                                                                                                                                                                                                                                                                                                                                                                                                                                                                                                                                                                                                                                                                                                                                                                                                                                                                                                                                                                                                                                                                                                                                                                                                                                                                                                                                                                                                                                                                                                                                                                                                                                                                                                                                                                                                                                                                                                                              |  |
| 5A                     | Localised            | 246                                                                                                                                                                                                                                                                                                                                                                                                                                                                                                                                                                                                                                                                                                                                                                                                                                                                                                                                                                                                                                                                                                                                                                                                                                                                                                                                                                                                                                                                                                                                                                                                                                                                                                                                                                                                                                                                                                                                                                                                                                                                                                                            |  |
| 5B                     | Medium               | The state of the s |  |
| 5C                     | Extensive            |                                                                                                                                                                                                                                                                                                                                                                                                                                                                                                                                                                                                                                                                                                                                                                                                                                                                                                                                                                                                                                                                                                                                                                                                                                                                                                                                                                                                                                                                                                                                                                                                                                                                                                                                                                                                                                                                                                                                                                                                                                                                                                                                |  |