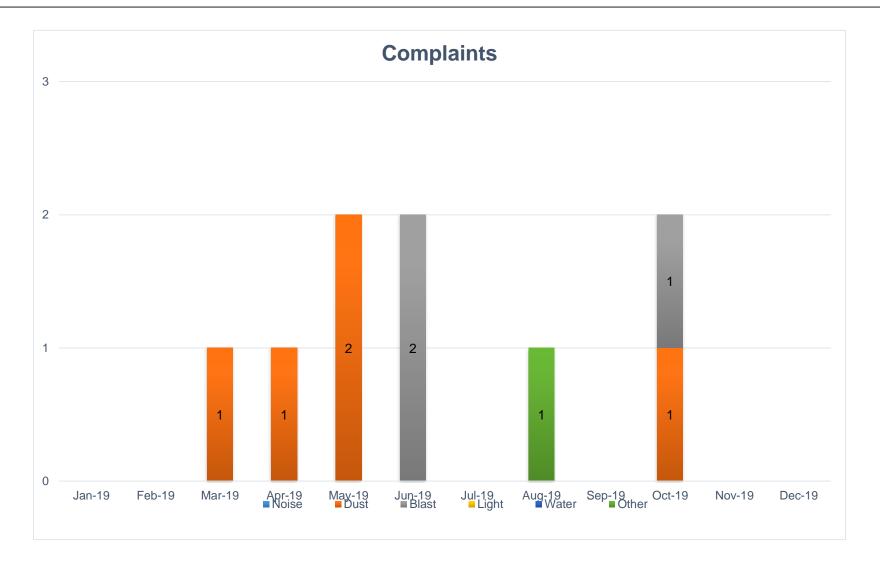

# Complaints (2019) – YTD

### Complaints 2019 YTD

- Nine complaints received for 2019 YTD
- Two complaint's received since last CCC in August:

#### 4 October at 11.20am - Dust coming from HVO

- A field inspection was undertaken of the dust in Cheshunt Pit.
- At 11.52pm if was confirmed that four water carts were in circulation.
   In addition, two shovels and an excavator at Cheshunt were stopped and the proposed blast at 1pm at Riverview had been postponed.
- A review of environmental alarms showed that a dust alarm was received at the Maison Dieu dust monitor at 11.00am (20 minutes prior to the complaint) after which all OCE's on shift were notified and all shovels and excavators were dumping in-pit (not on the top of dumps) with no visible dust observed coming from HVO.

#### 30 October at 5.02pm - Odour from a blast fired in Cheshunt Pit

- The Environment and Community Manager called the complainant at 5:17pm who advised he could smell a blast fume and observed a dust plume passing across the Maison Dieu river flats at approx. 5.00pm.
- The odour and plume had dissipated at the time of the phone call.
- The Environment and Community Manager advised that HVO had waited for most favourable wind conditions and fired within blasting permissions.
- The approximate wind direction at the time of shot was W to WNW with wind speed approximately 3 m/s but within HVO's blasting permission for wind speed (<6 m/s).</li>