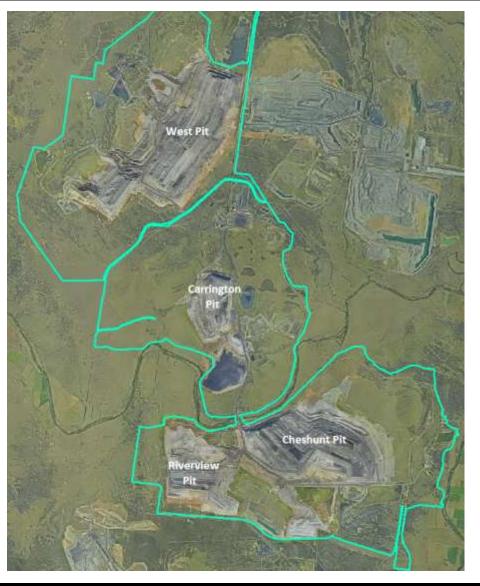

ttee members
- Within two weeks of receiving this feedback, the independent chairperson must finalise the minutes in consultation with the members, and ensure the proponent publishes them on its website (in web accessible format)

#### **Proposed modified process:**

- Within 4 weeks of meeting draft minutes sent to CCC members.
- CCC members have 2 weeks to provide feedback.
- Within 2 weeks of receiving feedback Chair endorses the minutes and HVO upload to website.
- Minutes are formally accepted at following CCC and become final. This
  version replaces the endorsed draft version on the HVO website.

# Company update



# Safety

### Injury Rates (2019)

Total Recordable Injury Frequency Rate: 2.60 (target 3.00)

Lost Time Injury Frequency Rate: 1.11 (target 1.00)

# Mining Operations



### West Pit











# Carrington – as at November now TSF





### Cheshunt



















## Riverview



### **Truck Sound Attenuation**

| # Trucks | # Trucks Sound<br>Attenuated | % Trucks Sound Attenuated |
|----------|------------------------------|---------------------------|
| 81       | 76                           | 93                        |

- In 2019, HVO has completed a fitment of 8 sound attenuation kits haul trucks with a further 5 to be completed by the end of 2019.
- The entire haul fleet is to be sound attenuated by the end of 2019.





# Permitting and Approvals

| Key variances in project parameters to meet Budget                                            | Approval Type<br>(Water licence, DA    | Date required to meet Budget | Status         |
|----------