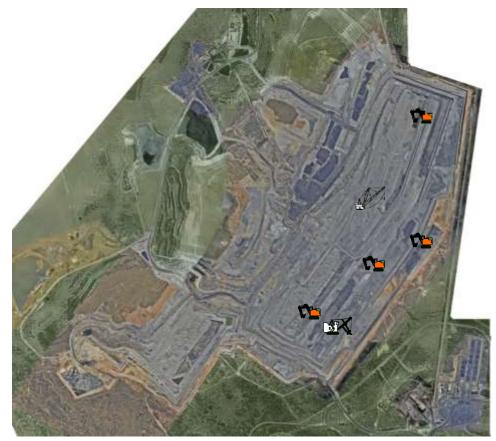

ithin two weeks of receiving this feedback, the independent chairperson must finalise the minutes in consultation with the members, and ensure the proponent publishes them on its website (in web accessible format)

#### **Proposed modified process:**

- Within 4 weeks of meeting draft minutes sent to CCC members.
- CCC members have 2 weeks to provide feedback.
- Within 2 weeks of receiving feedback Chair endorses the minutes and HVO upload to website.
- Minutes are formally accepted at following CCC and become final. This
  version replaces the endorsed draft version on the HVO website.

# Company update



# Safety

### Injury Rates (2019)

Total Recordable Injury Frequency Rate: 2.60 (target 3.00)

Lost Time Injury Frequency Rate: 1.11 (target 1.00)

# Mining Operations



### West Pit











# Carrington – as at November now TSF





### Cheshunt



















## Riverview



### **Truck Sound Attenuation**

| # Trucks | # Trucks Sound<br>Attenuated | % Trucks Sound Attenuated |
|----------|------------------------------|---------------------------|
| 81       | 76                           | 93                        |

- In 2019, HVO has completed a fitment of 8 sound attenuation kits haul trucks with a further 5 to be completed by the end of 2019.
- The entire haul fleet is to be sound attenuated by the end of 2019.





# Permitting and Approvals

| Key variances in project parameters to meet Budget                                            | Approval Type<br>(Water licence, DA    | Date required to meet Budget | Status         |
|--------------------------