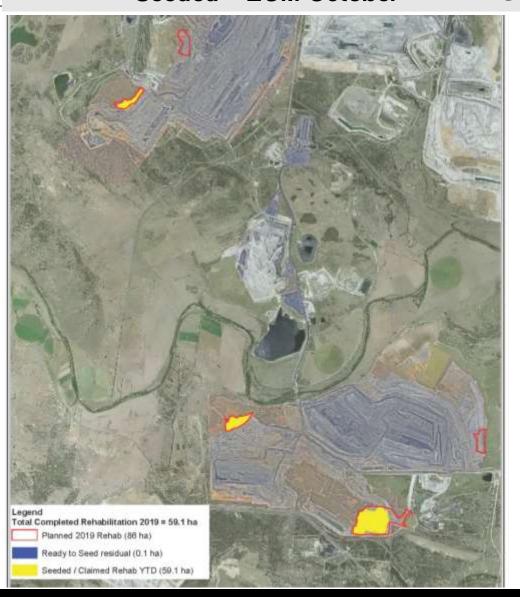

Planned rehabilitation 2019 = 86ha

EOM October (including carryover):

• Released: 121.5 ha

• Shaped: 99.9 ha

• Topsoiled: 60.9 ha

• Seeded: 59.1 ha