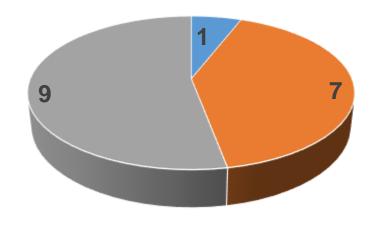

# Complaints (2019) – YTD

### Complaints 2019 YTD

- Nine complaints received for 2019 YTD
- Two complaint's received since last CCC in August: